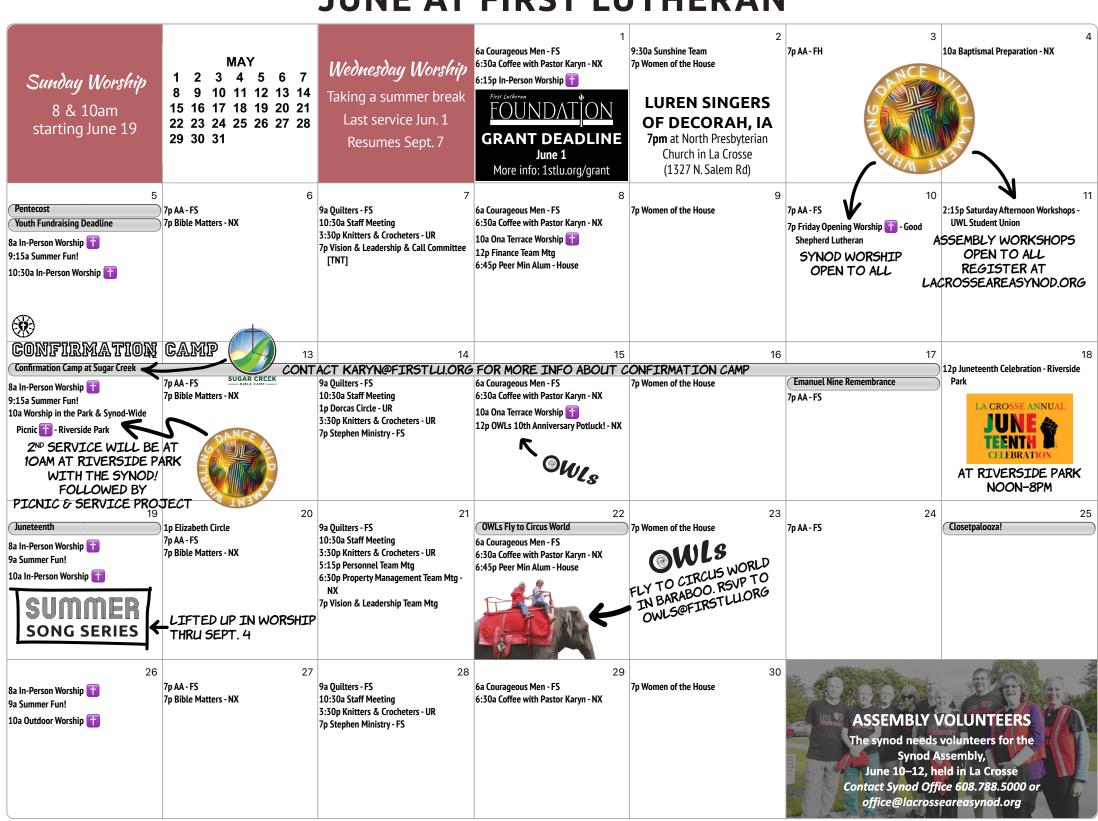

# **WORSHIP!**

In-person, indoors and occasionally outdoors and live streaming at 1stlu.org/live

- Sunday, June 12: Worship at 8am at First, or 10am at Riverside Park with the synod
- Sundays at 8am & 10am starting June 19
- Wednesday worship will take a summer break; last service before break is June 1 Wednesday worship will resume Sept. 7
- Outdoor worship at 10am three times this summer: June 26, July 24 and August 28

### **Baptismal Prep**

Saturday, Jun. 4 & Aug. 6, 10am Contact the office to register: office@firstlu.org

# **Synod Assembly for All**

The following is open to everyone (you do not have to be a delegate):

- Friday, Jun. 10: 7pm worship at Good Shepherd, La Crosse
- Saturday, Jun. 11: Workshops at 2:15pm & 3:30pm. Reg at lacrosseareasynod.org.
- Sunday, Jun. 12: 10am worship at Riverside Park, picnic & service project following. (Rain venue: student union at UWL)

### **Summer Song Series**

Uplifted in worship Jun. 12-Sept. 4

### **Confirmation Camp**

For youth going into grades 8 Sunday-Friday, Jun. 12–17 Contact karyn@firstlu.org for info

### **Juneteenth Celebration**

UPDATE: Saturday, Jun. 18, Noon-8pm, Riverside Park

### **Volunteer Appreciation Picnic**

Sunday, Jul. 17, 11:45am-1:15pm Rowe Park, shelter #1 RSVP at 1stlu.org/vapicnic

Middle & High School Mission Trip to Bayou Le Batre, Alabama Iul. 23-31

# JUNE AT FIRST LUTHERAN